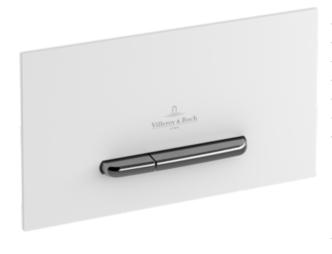

## 1. POSITION

| Model               | 922161                                                                                                                                                                                                                      |
|---------------------|-----------------------------------------------------------------------------------------------------------------------------------------------------------------------------------------------------------------------------|
| Collection          | ViConnect                                                                                                                                                                                                                   |
| PROJECTS            | PLUS                                                                                                                                                                                                                        |
| Width               | 253 mm                                                                                                                                                                                                                      |
| Height              | 145 mm                                                                                                                                                                                                                      |
| Depth               | 20 mm                                                                                                                                                                                                                       |
| Weight              | 0,37 kg                                                                                                                                                                                                                     |
| description         | E300 made of plastic support frame and fastening bolts, water-saving dual flush plate individual packaging materials made of high-quality plastic, buttons in chome                                                         |
| material            | made of plastic                                                                                                                                                                                                             |
| Specification texts | ViConnect; WC flush plate; E300; made of plastic; Size: 253 x 145 x 20 mm; support frame and fastening bolts, water-saving dual flush plate; individual packaging materials; made of high-quality plastic, buttons in chome |

## COLOURS

White 92216168 4051202722203

1